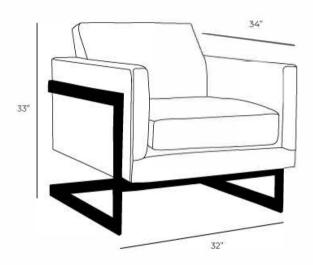

## Measurements

Length Depth Height

Chair

33" 32" 34"

\*All measurements are approximate